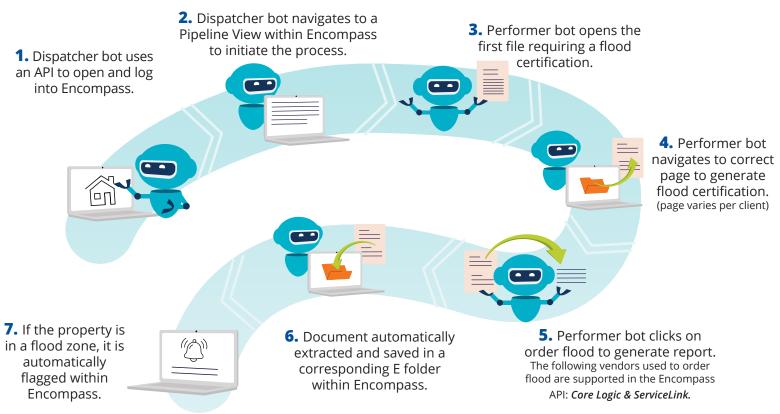

et libraries for both UIs and APIs meaning more capabilities depending on your needs and to make adoption seamless.
- → Our bots work in the background, so you have peace of mind knowing flood certifications are being generated while you are concentrating on other tasks.
- → Utilizing Encompass APIs **is quicker, more reliable, and stable.**
- → Enormous **time savings**
- → Eliminates the **risk of delayed closings** resulting from certifications not getting ordered on time

## What's the ROI?



neostella 325 E. Chicago Street, Milwaukee, WI 53202 | 414.215.0980 | sales@neostella.com | NEOSTELLA.COM

CONFIDENTIAL: Neither this document nor its contents may be disclosed to unauthorized persons or third parties by customer without prior written permission from Neostella.

### Our Process



## **Pricing Options**

\$2,500 minimum set up fee for all plans not included. Fee may vary for highly customized Encompass environments.

| PLAN TYPE: | # OF CERTIFICATIONS    | PRICE                    |
|------------|------------------------|--------------------------|
| Standard   | Up to 200 orders/month | \$500/mo paid anually*   |
| Premium    | Up to 650 orders/month | \$1,200/mo paid anually* |
| Elite      | 650+                   | Call for Pricing         |

\*Plus the cost of UiPath licenses.

## About Neostella

Neostella is a global enterprise software and solutions company that empowers organizations with the technology resources they need to exceed goals and push the boundaries of what is possible. Offerings include Legal Solutions, Work-Relay process and workflow soluti