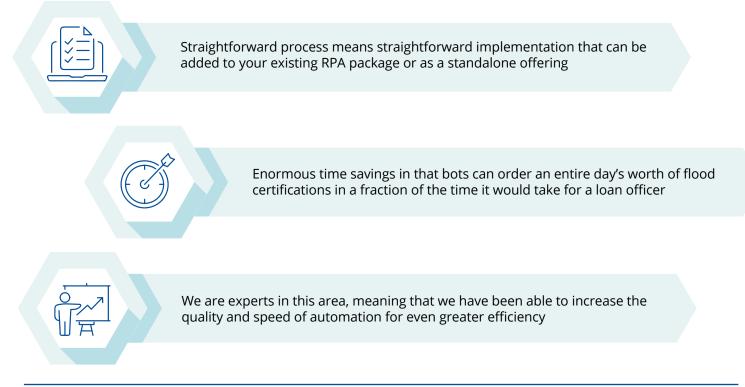

The Neostella prebuilt RPA solution for automating the tedious task of ordering flood certifications means that the hours loan officers previously spent clicking through files can now be focused on more analysis and insight.

# Benefits of Our Prebuilt Flood Certification

- → Our prebuilt UiPath automation features preset libraries for both UIs and APIs meaning more capabilities depending on your needs and to make adoption seamless.
- → Our bots work in the background, so you have peace of mind knowing flood certifications are being generated while you are concentrating on other tasks.
- → Utilizing Encompass APIs **is quicker, more reliable, and stable.**
- → Enormous **time savings**
- → Eliminates the **risk of delayed closings** resulting from certifications not getting ordered on time